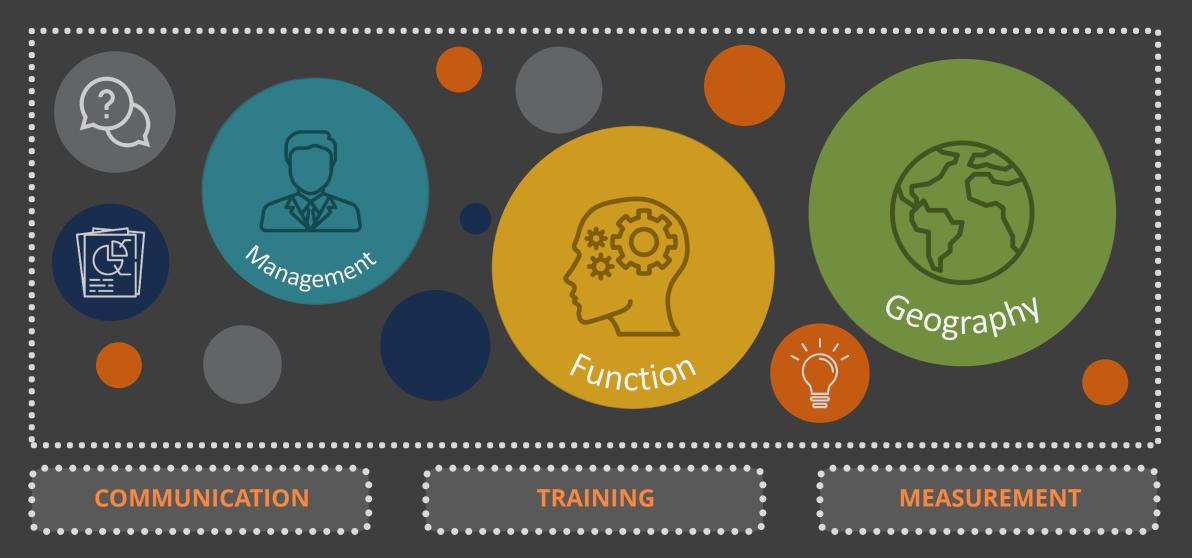

# **X BY 2**°

Developing A Change Management Strategy Creating calm in the midst of chaos

X by 2 Proprietary and Confidential.

Management

### Communication GETTING THE MESSAGE OUT

### Training ARMING YOUR USERS WITH THE RIGHT TOOLS

**X BY 2**°