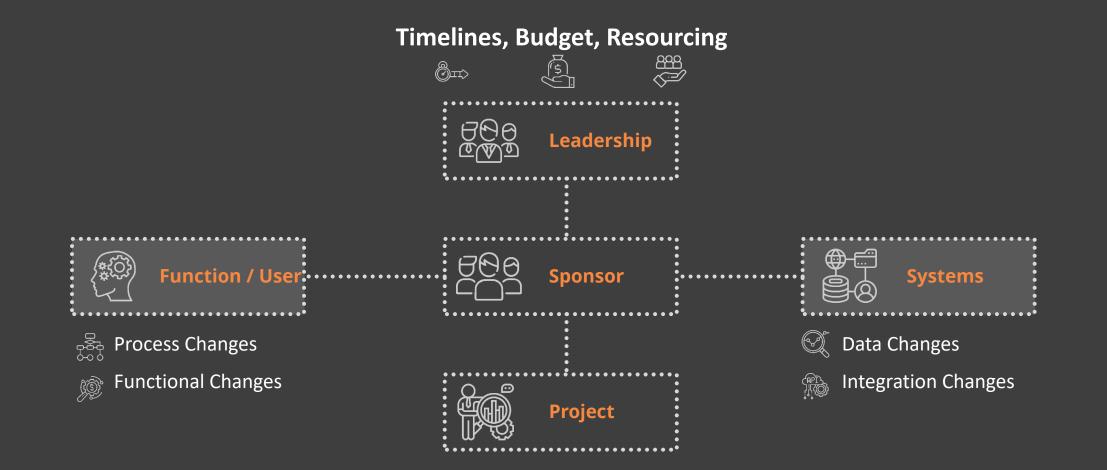

# **X BY 2**°

Developing A Change Management Strategy Creating calm in the midst of chaos

X by 2 Proprietary and Confidential.

Management